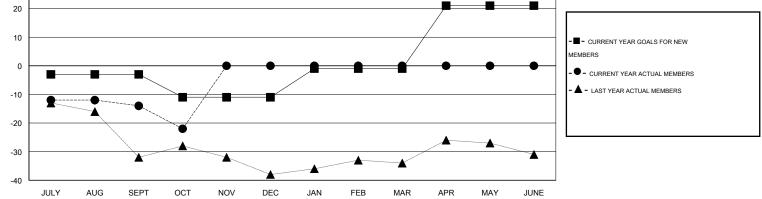

## GMT: Cindy Gregg

| Clubs         |                  |                  |                  |                  | Members       |                    |                                     |                    |                  |  |  |
|---------------|------------------|------------------|------------------|------------------|---------------|--------------------|-------------------------------------|--------------------|------------------|--|--|
|               | RESUL            | TS FOR 2015-2016 | i                |                  |               | RESU               | JLTS FOR 2015-2016                  | 5-2016             |                  |  |  |
| QUARTER       | NEW CLUB<br>GOAL | NEW CLUBS        | DROPPED<br>CLUBS | NET<br>GAIN/LOSS | QUARTER       | NEW MEMBER<br>GOAL | CHARTER AND<br>NEW MEMBERS<br>ADDED | DROPPED<br>MEMBERS | NET<br>GAIN/LOSS |  |  |
| JULY/AUG/SEPT | 0                | 0                | 0                | 0                | JULY/AUG/SEPT | -3                 | 15                                  | 29                 | -14              |  |  |
| OCT/NOV/DEC   | 0                | 0                | 0                | 0                | OCT/NOV/DEC   | -8                 | 26                                  | 34                 | -8               |  |  |
| JAN/FEB/MAR   | 0                | 0                | 0                | 0                | JAN/FEB/MAR   | 10                 | 0                                   | 0                  | 0                |  |  |
| APR/MAY/JUNE  | 1                | 0                | 0                | 0                | APR/MAY/JUNE  | 22                 | 0                                   | 0                  | 0                |  |  |