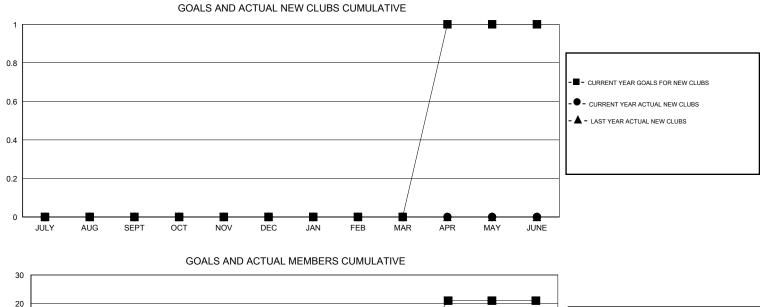

## GMT: Cindy Gregg

| Clubs         |                  |                  |                  |                  | Members       |                    |                                     |                    |                  |  |  |
|---------------|------------------|------------------|------------------|------------------|---------------|--------------------|-------------------------------------|--------------------|------------------|--|--|
|               | RESUL            | TS FOR 2015-2016 | i                |                  |               | RESU               | JLTS FOR 2015-2016                  | 5-2016             |                  |  |  |
| QUARTER       | NEW CLUB<br>GOAL | NEW CLUBS        | DROPPED<br>CLUBS | NET<br>GAIN/LOSS | QUARTER       | NEW MEMBER<br>GOAL | CHARTER AND<br>NEW MEMBERS<br>ADDED | DROPPED<br>MEMBERS | NET<br>GAIN/LOSS |  |  |
| JULY/AUG/SEPT | 0                | 0                | 0                | 0                | JULY/AUG/SEPT | -3                 | 15                                  | 29                 | -14              |  |  |
| OCT/NOV/DEC   | 0                | 0                | 0                | 0                | OCT/NOV/DEC   | -8                 | 26                                  | 34                 | -8               |  |  |
| JAN/FEB/MAR   | 0                | 0                | 0                | 0                | JAN/FEB/MAR   | 10                 | 0                                   | 0                  | 0                |  |  |
| APR/MAY/JUNE  | 1                | 0                | 0                | 0                | APR/MAY/JUNE  | 22                 | 0                                   | 0                  | 0                |  |  |